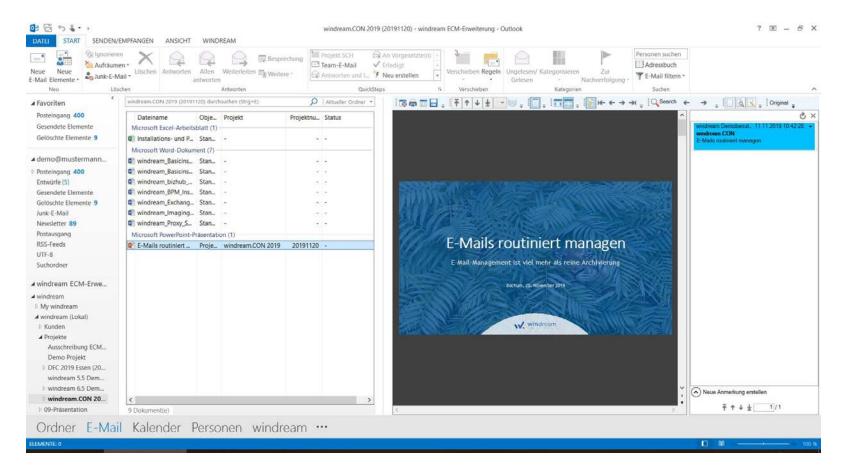

## ECM Integration in Outlook

- ✓ Complete and seamless Outlook integration
- ✓ No need to learn a new interface
  - Maximum user acceptance
- Direct storage in the corresponding files
- ✓ Direct access to all ECM functions in Outlook
- Secure storage of e-mails in windream
- Automatic filing of e-mails
- Structured searches via e-mails and attachments

## ECM Integration in Outlook